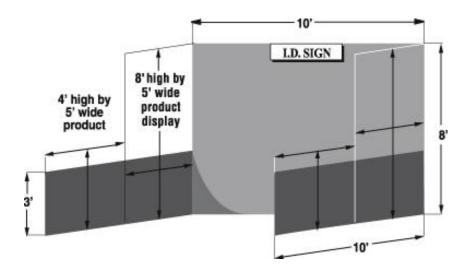

Southern Women's Show Jacksonville Prime Osborn Convention Center Height Restrictions

The front five feet of your exhibit may not exceed FOUR feet in height.

## Maximum height for any product, display or sign is EIGHT FEET.

## Height Limitation Exceptions:

- 1. If you have three or more booths in a row, you may have 8' high displays to the front of the booth except within 10' of where your exhibit adjoins other exhibits. So if you have three booths, your center booth may be 8' high to the front of the booth. With four booths, the center two booths may be 8' high to the front of the booth.
- 2. Your exhibit height may be 8' to the front of your exhibit WITH THE APPROVAL OF SHOW MANAGEMENT AND THE ADJOINING EXHIBITOR. If you wish to exceed the height limitation and have not contacted show management, come to the show office BEFORE setting up your exhibit.